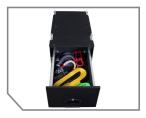

## **CARGO BOXES WITH SLIDE OUT DRAWERS**

Overland Vehicle System's Cargo Box with Slide Out Drawer & Work/Party station is ideal for the organized aficionado. Perfect for single or stackable use, it features marine-grade hardware and an oversized lockable paddle lock for security. Organize all your gear easily, and enjoy the ergonomic design with a sliding top for expanded work area and easy access. OVS offers high-quality overland gear for any adventure.

## Features + Benefits

- Two Stage Dual Powder Coat with a 5 Year finish warranty
- Stainless Steel Military Spec Bearings that Will Last you a Lifetime
- · Removal Drawer with Quick Release
- Over-Sized Lockable Paddle Lock that Fits your Hand Nicely

HDPE WORKSTATION CAN BE **USED AS A CUTTING BOARD** 

TIE DOWN POINTS ALLOW YOU TO SECURE LOADS

MARINE GRADE CARPET THAT WILL NOT STAIN OR MILDEW

TOP SLIDES FORWARD FOR **EASY ACCESS** 